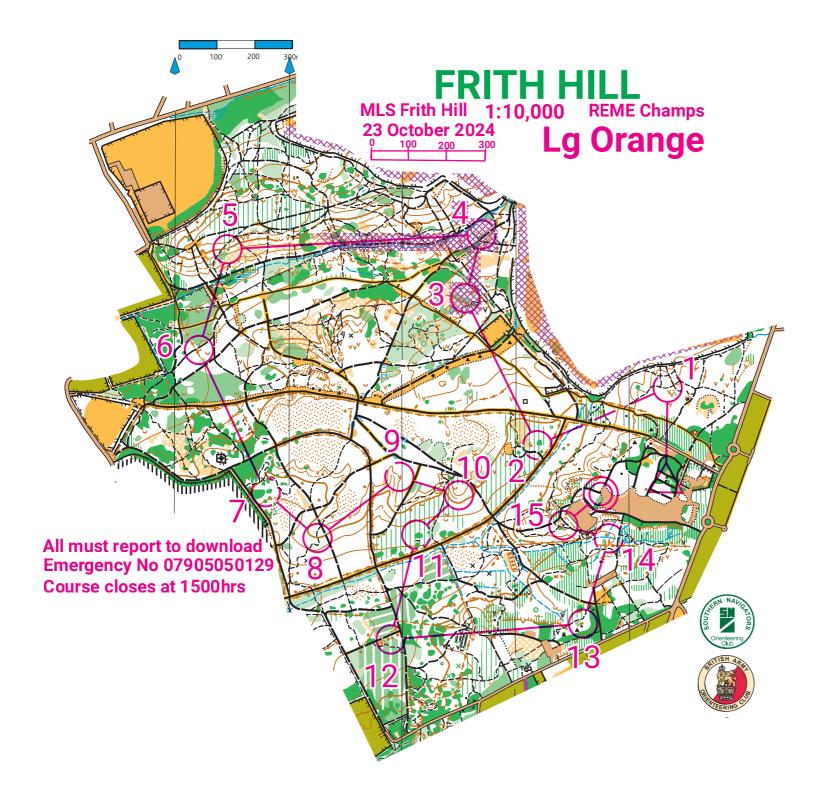

| MLS Frith Hill 23 Oct 2024 |    |                                 |        |       |
|----------------------------|----|---------------------------------|--------|-------|
| Lg Orange                  |    |                                 | 4.7 km | 100 m |
| $\triangleright$           |    | Start: Middle Thicket, SW. Edge |        |       |
| 1                          | 47 | S. Path                         |        |       |
| 2                          | 32 | N. Thicket, SW. Edge            |        |       |
| 3                          | 50 | S. Thicket, NE. Edge            |        |       |
| 4                          | 36 | Small Gully Junction            |        |       |
| 5                          | 57 | Pit                             |        |       |
| 6                          | 60 | NW. Small Depression            |        |       |
| 7                          | 31 | Middle between Thickets         |        |       |
| 8                          | 46 | Path                            |        |       |
| 9                          | 33 | Pit                             |        |       |
| 10                         | 45 | Spur, S. Part                   |        |       |
| 11                         | 49 | NW. Thicket, NW. Edge           |        |       |
| 12                         | 48 | Middle between Knolls           |        |       |
| 13                         | 42 | Knoll, SE. Side                 |        |       |
| 14                         | 51 | Ditch Junction                  |        |       |
| 15                         | 52 | Boulder                         |        |       |
| Navigate 130 m to Finish   |    |                                 |        |       |